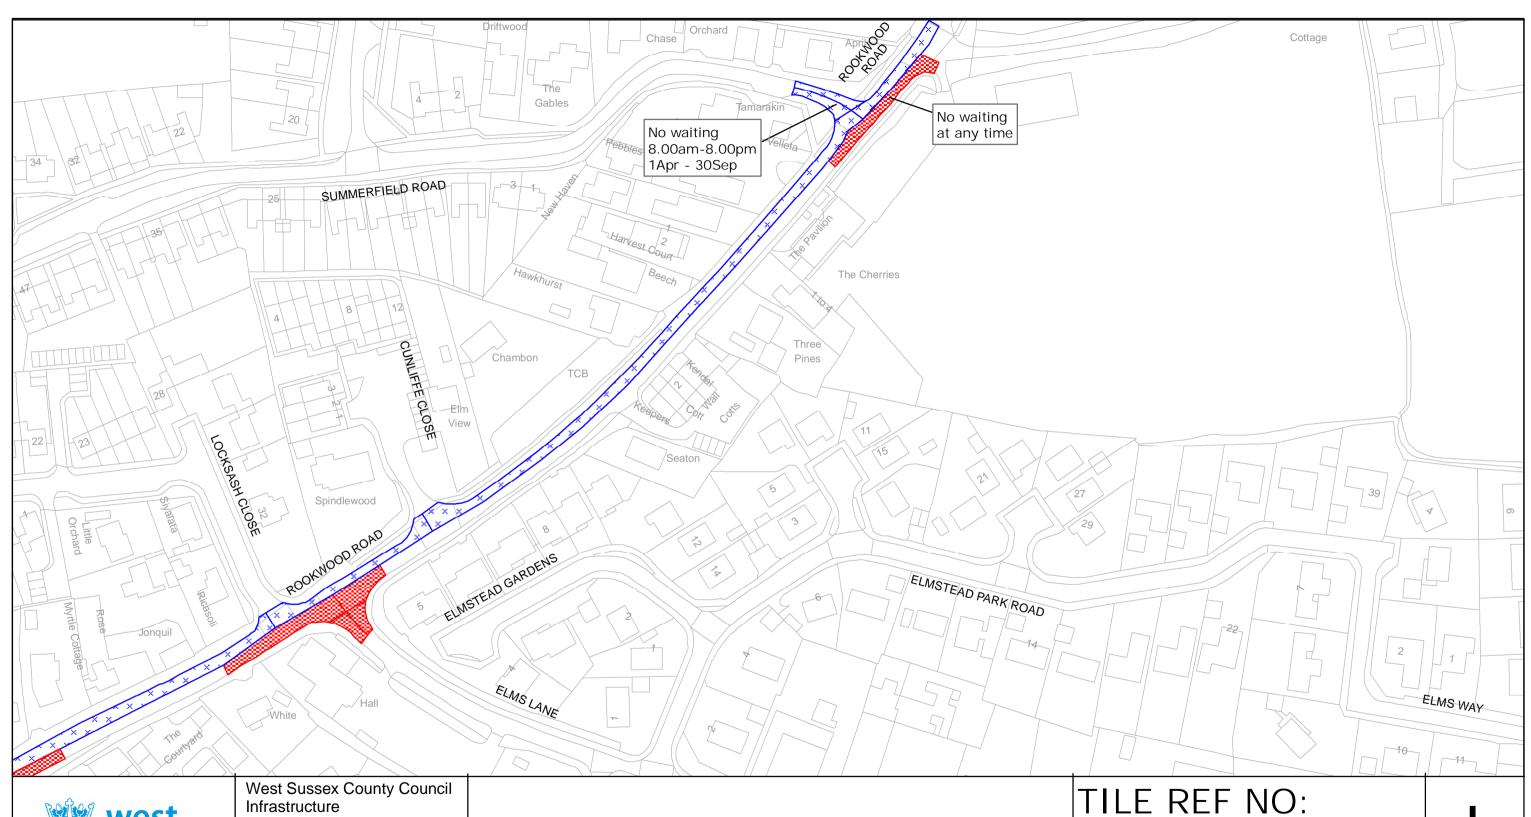

TILE REF NO: SZ7798SWN

SHEET ISSUE NO 1 SHEET ACTIVE FROM - 26/08/2010

SCALE: 1:1250 at A3 size

West Sussex County Council
Infrastructure
The Grange
Tower Street
Chichester
West Sussex
PO19 1RH

CHICHESTER DISTRICT: WEST WITTERING

#### **Key for Waiting Restrictions**

All areas over which the provision of the orders apply are defined by the shaded areas as shown on the following plans plus a contiguous area not indicated on the plans of verge and/or footway between the carriageway edge and the highway boundary. The plans in this schedule are based upon grid references of the Ordnance Survey National Grid defined by the OSGB 36 triangulation.

### Prohibition of waiting