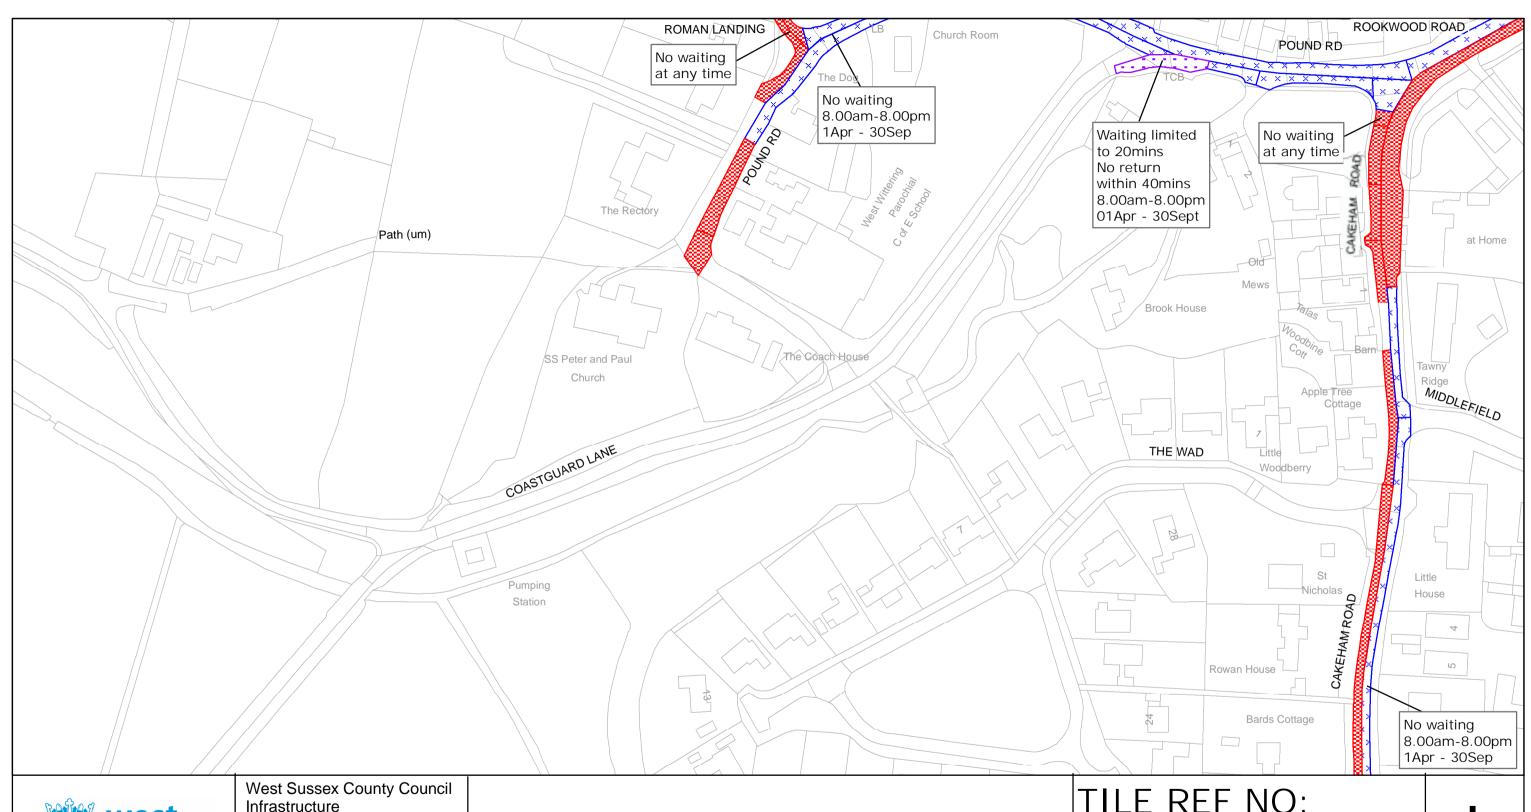

04/08 DELECTED AUTHORITY

West Sussex County Council Infrastructure The Grange Tower Street Chichester West Sussex PO19 1RH

CHICHESTER DISTRICT: WEST WITTERING

WAITING RESTRICTIONS

Reproduced from or based upon 2009 Ordnance Survey mapping with permission of the Controller of HMSO (c) Crown Copyright reserved.

Unauthorised reproduction infringes Crown copyright and may lead to prosecution or civil proceedings West Sussex County Council Licence No. 100023447

# TILE REF NO: SZ7798SEN

SHEET ISSUE NO 2 SHEET ACTIVE FROM - 26/08/2010

SCALE: 1:1250 at A3 size

West Sussex County Council Infrastructure The Grange Tower Street Chichester West Sussex PO19 1RH

CHICHESTER DISTRICT: WEST WITTERING