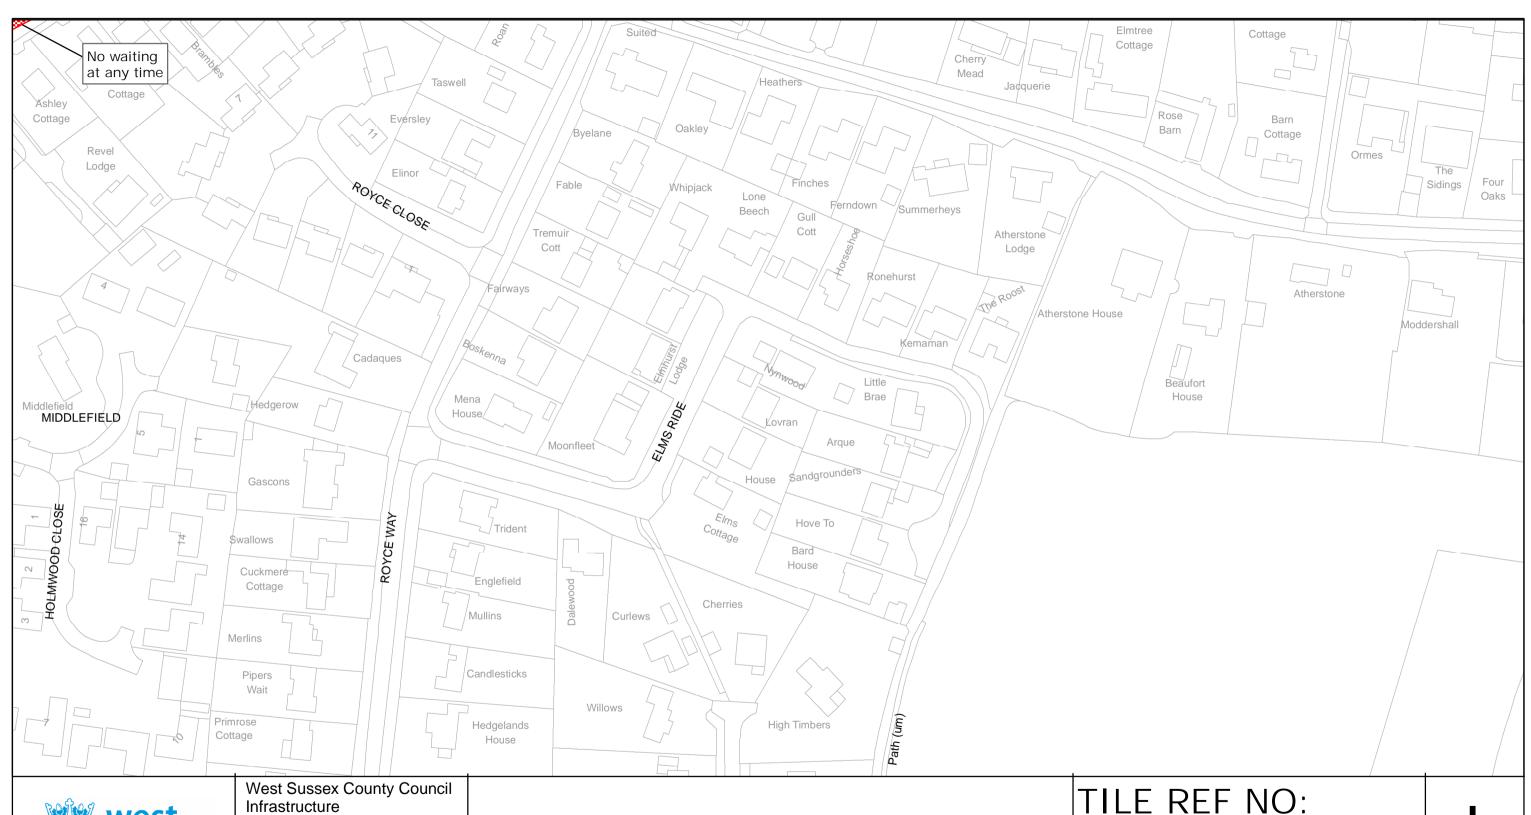

# TILE REF NO: SZ7798SEN

SHEET ISSUE NO 2 SHEET ACTIVE FROM - 26/08/2010

SCALE: 1:1250 at A3 size

West Sussex County Council Infrastructure The Grange Tower Street Chichester West Sussex PO19 1RH

CHICHESTER DISTRICT: WEST WITTERING

#### **Key for Waiting Restrictions**

All areas over which the provision of the orders apply are defined by the shaded areas as shown on the following plans plus a contiguous area not indicated on the plans of verge and/or footway between the carriageway edge and the highway boundary. The plans in this schedule are based upon grid references of the Ordnance Survey National Grid defined by the OSGB 36 triangulation.

### Prohibition of waiting