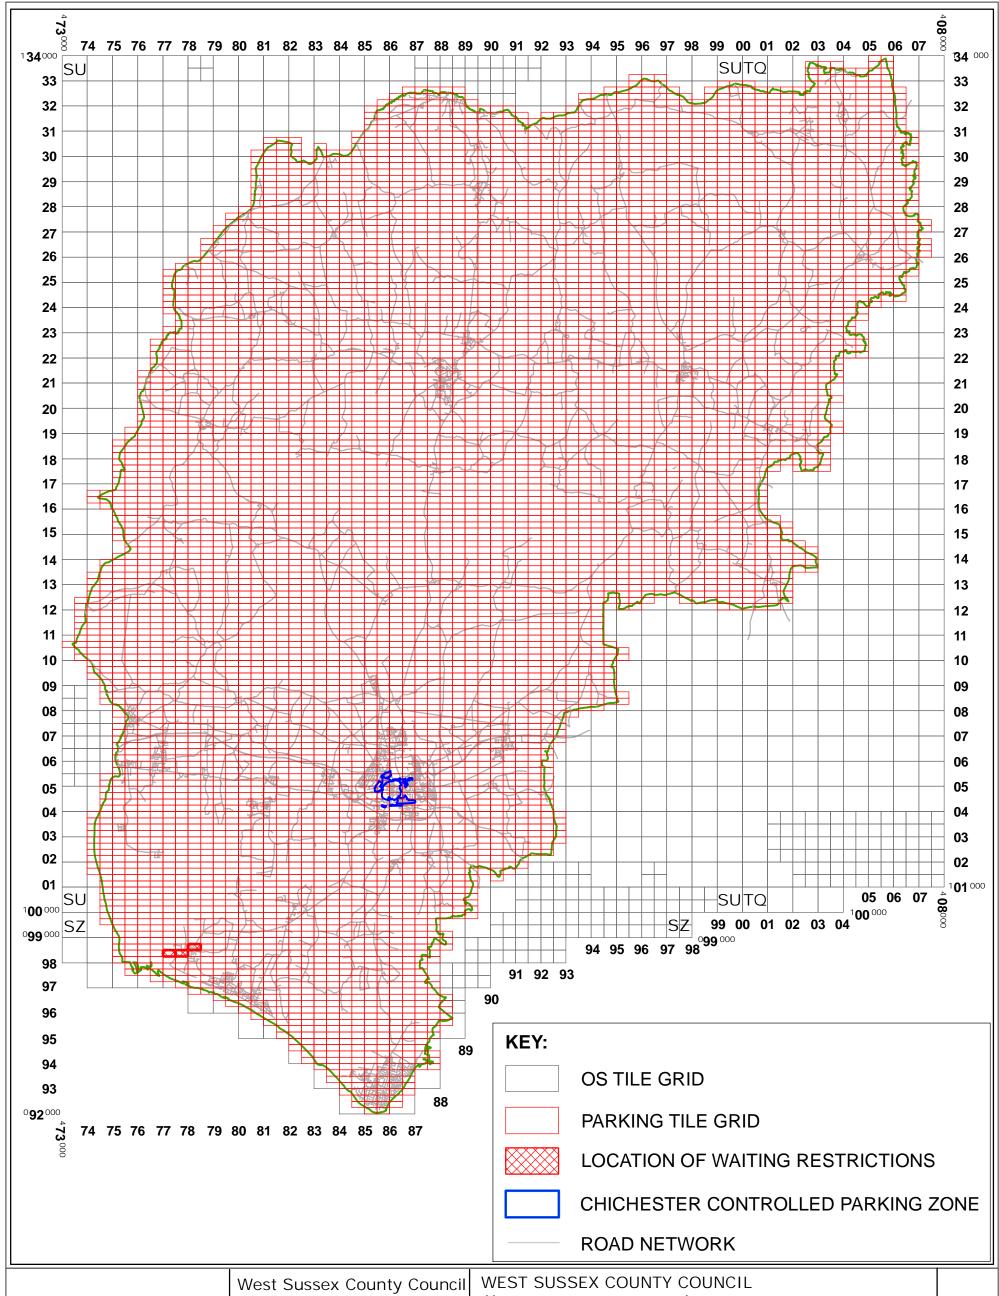

LOCATION OF WAITING RESTRICTIONS

Reproduced from or based upon 2009 Ordnance Survey mapping with permission of the Controller of HMSO (c) Crown Copyright reserved. Unauthorised reproduction infringes Crown copyright and may lead to prosecution or civil proceedings West Sussex County Council Licence No. 100023447

<u>+</u>

SCALE: 1:150,000 26/08/2010

#### **Key for Waiting Restrictions**

All areas over which the provision of the orders apply are defined by the shaded areas as shown on the following plans plus a contiguous area not indicated on the plans of verge and/or footway between the carriageway edge and the highway boundary. The plans in this schedule are based upon grid references of the Ordnance Survey National Grid defined by the OSGB 36 triangulation.